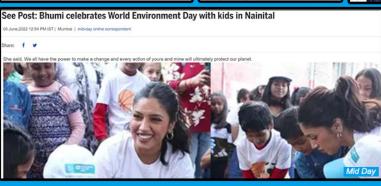

## **World Environment Day**

Bhumi Pednekar celebrated World Environment Day with children from CV Bhimtal and; in addition, each CV and project observed the day in unique ways.