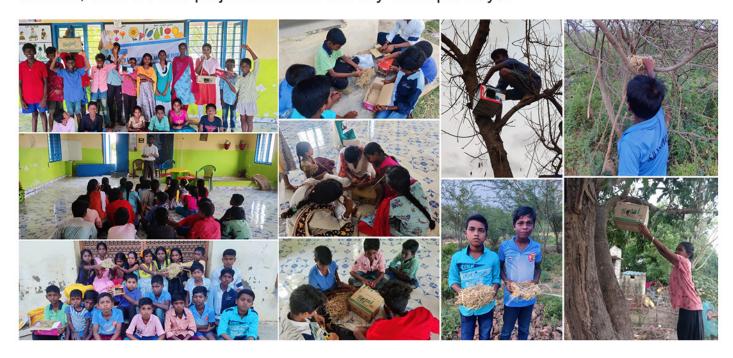

#### **Art and Craft Activities**

Art and craft activities were organised at CV Nagapapattinam as part of Summer Activity 2022. These helped the children to apply their creativity to a large extent. The outputs were much appreciated by one and all.