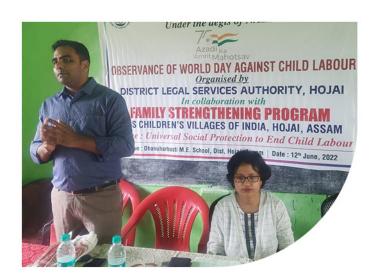

# Child Rights and Child Safeguarding Programme

In collaboration with DLSA, Hojai, a programme on child rights and child safeguarding was organised on the eve of World Day Against Child Labour. An interaction session was also organised, where caregivers asked different questions on the concerned issues. Topics like scope of DLSA and provisions under DLSA were also discussed.