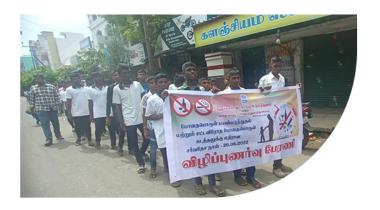

# International Day Against Drug Abuse and Illicit Trafficking

Youth boys participated in a rally organised by the Dept. of Social Welfare, Govt. of Puducherry, on International Day Against Drug Abuse and Illicit Trafficking; the objective was to generate awareness, through the rally, on this very serious issue.