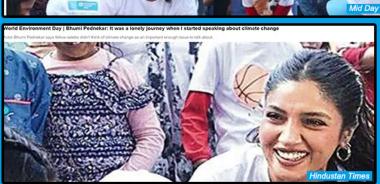

## **World Environment Day**

Bhumi Pednekar celebrated World Environment Day with children from CV Bhimtal and; in addition, each CV and project observed the day in unique ways.