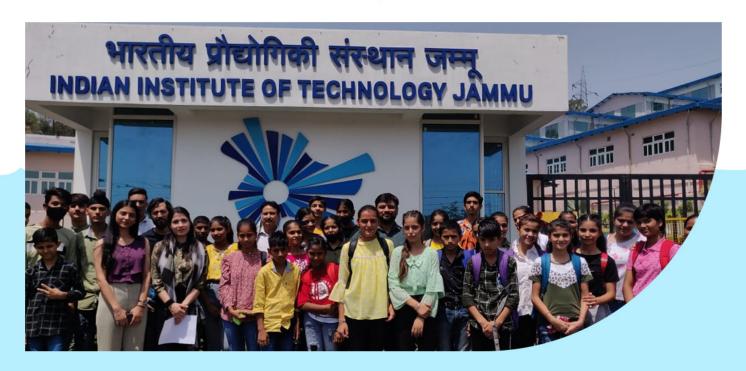

### Visit to IIT Jammu

Children from CV Jammu visited IIT Jammu. They actively engaged in different activities that were facilitated by IIT students and faculty members. The experience was not only a fun one, but also inspired the children to dream big in life.